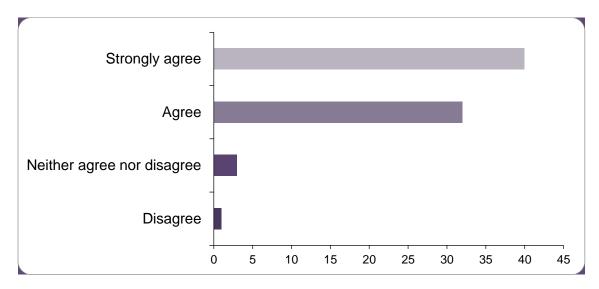

#### To what extent do you agree or disagree with our six priorities?

| Option                     | Total | Percent |
|----------------------------|-------|---------|
| Strongly agree             | 40    | 52.63%  |
| Agree                      | 32    | 42.11%  |
| Neither agree nor disagree | 3     | 3.95%   |
| Disagree                   | 1     | 1.32%   |
| Strongly disagree          | 0     | 0.00%   |
| Not Answered               | 0     | 0.00%   |