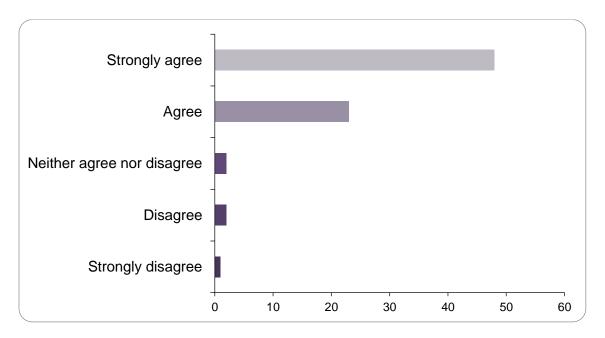

### To what extent do you agree or disagree with our proposals for the 'Healthy, inclusive communities' priority?

| Option                     | Total | Percent |
|----------------------------|-------|---------|
| Strongly agree             | 48    | 63.16%  |
| Agree                      | 23    | 30.26%  |
| Neither agree nor disagree | 2     | 2.63%   |
| Disagree                   | 2     | 2.63%   |
| Strongly disagree          | 1     | 1.32%   |
| Not Answered               | 0     | 0.00%   |