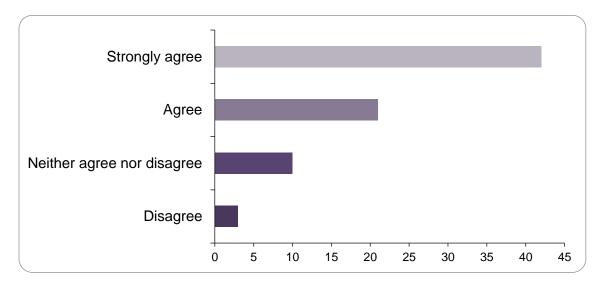

#### Our Council Plan is supported by three cross cutting principles:

| Option                     | Total | Percent |
|----------------------------|-------|---------|
| Strongly agree             | 42    | 55.26%  |
| Agree                      | 21    | 27.63%  |
| Neither agree nor disagree | 10    | 13.16%  |
| Disagree                   | 3     | 3.95%   |
| Strongly disagree          | 0     | 0.00%   |
| Not Answered               | 0     | 0.00%   |