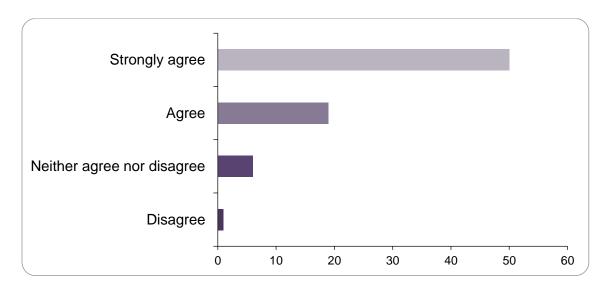

### To what extent do you agree or disagree with our proposals for the 'More local people into good jobs and training' priority?

| Option                     | Total | Percent |
|----------------------------|-------|---------|
| Strongly agree             | 51    | 67.11%  |
| Agree                      | 20    | 26.32%  |
| Neither agree nor disagree | 3     | 3.95%   |
| Disagree                   | 2     | 2.63%   |
| Strongly disagree          | 0     | 0.00%   |
| Not Answered               | 0     | 0.00%   |