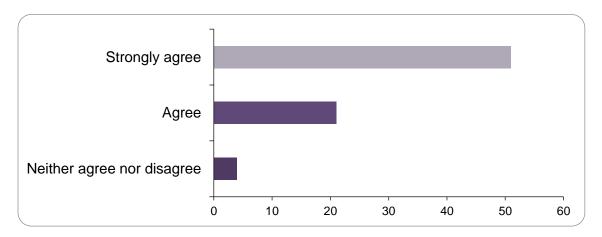

To what extent do you agree or disagree with our proposals for the 'Strong families where children grow up well and achieve their full potential' priority?

| Option                     | Total | Percent |
|----------------------------|-------|---------|
| Strongly agree             | 51    | 67.11%  |
| Agree                      | 21    | 27.63%  |
| Neither agree nor disagree | 4     | 5.26%   |
| Disagree                   | 0     | 0.00%   |
| Strongly disagree          | 0     | 0.00%   |
| Not Answered               | 0     | 0.00%   |