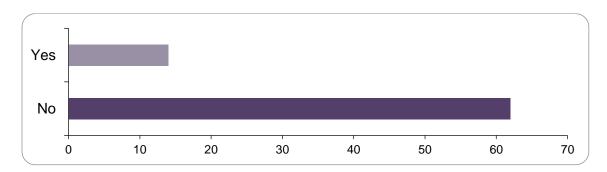

#### Are you responding on behalf of an organisation?

| Option       | Total | Percent |
|--------------|-------|---------|
| Yes          | 14    | 18.42%  |
| No           | 62    | 81.58%  |
| Not Answered | 0     | 0.00%   |