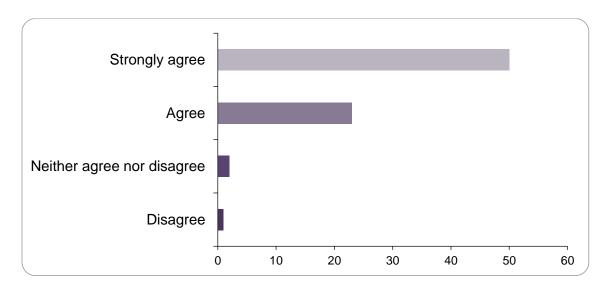

### To what extent do you agree or disagree with our proposals for the 'Fulfilled lives with quality care for those that need it' priority?

| Option                     | Total | Percent |
|----------------------------|-------|---------|
| Strongly agree             | 50    | 65.79%  |
| Agree                      | 23    | 30.26%  |
| Neither agree nor disagree | 2     | 2.63%   |
| Disagree                   | 1     | 1.32%   |
| Strongly disagree          | 0     | 0.00%   |
| Not Answered               | 0     | 0.00%   |