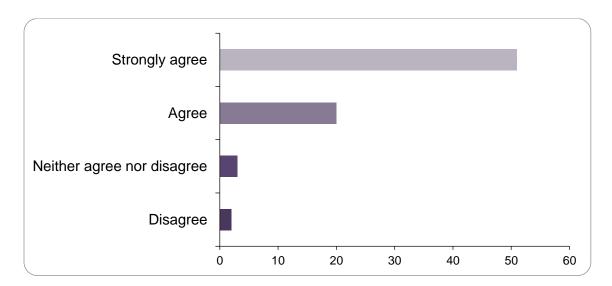

To what extent do you agree or disagree with our proposals for the 'Strong families where children grow up well and achieve their full potential' priority?

| Option                     | Total | Percent |
|----------------------------|-------|---------|
| Strongly agree             | 51    | 67.11%  |
| Agree                      | 21    | 27.63%  |
| Neither agree nor disagree | 4     | 5.26%   |
| Disagree                   | 0     | 0.00%   |
| Strongly disagree          | 0     | 0.00%   |
| Not Answered               | 0     | 0.00%   |