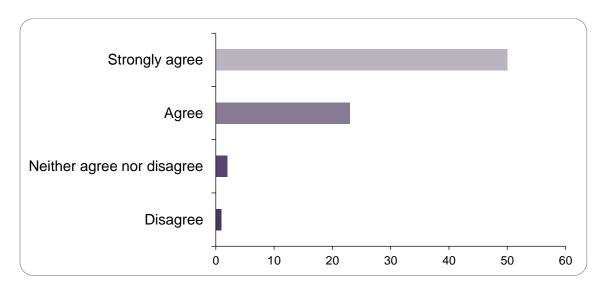

### To what extent do you agree or disagree with our proposals for the 'Fulfilled lives with quality care for those that need it' priority?

| Option                     | Total | Percent |
|----------------------------|-------|---------|
| Strongly agree             | 50    | 65.79%  |
| Agree                      | 23    | 30.26%  |
| Neither agree nor disagree | 2     | 2.63%   |
| Disagree                   | 1     | 1.32%   |
| Strongly disagree          | 0     | 0.00%   |
| Not Answered               | 0     | 0.00%   |